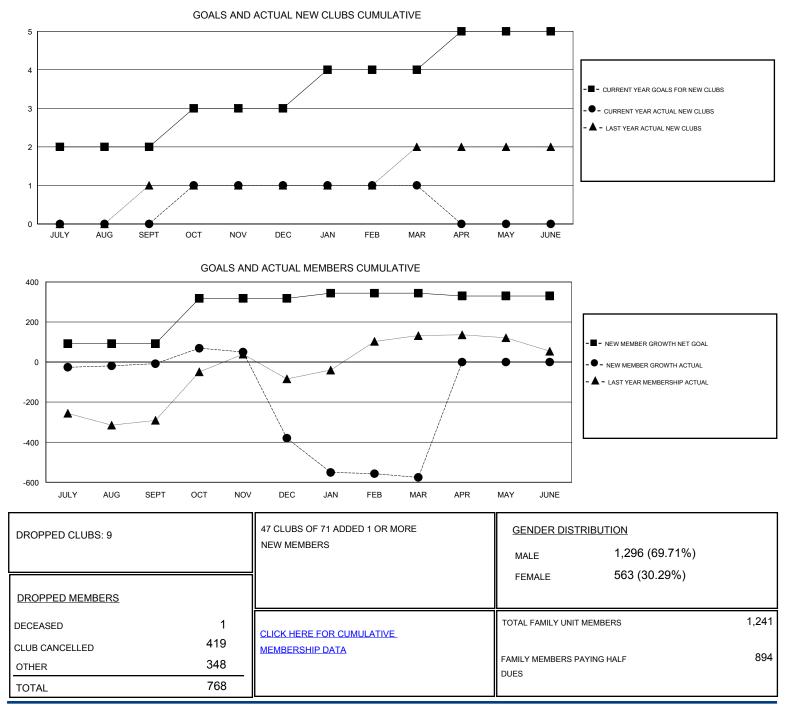

## LOCATION INDIA

GMT CA Clubs Members RESULTS FOR 2016-2017 RESULTS FOR 2016-2017 NEW CLUB GOAL NEW CLUBS DROPPED CLUBS NEW MEMBER GROWTH NEW MEMBER DROPPED QUARTER QUARTER NET GOAL (not reinstated GROWTH ACTUAL (not MEMBERS ACTUAL or transfers) reinstated or transfers) (including transfers) 2 0 0 92 51 59 JULY/AUG/SEPT JULY/AUG/SEPT 6 1 472 1 226 100 OCT/NOV/DEC OCT/NOV/DEC 0 3 237 1 26 41 JAN/FEB/MAR JAN/FEB/MAR 0 ٥ APR/MAY/JUNE 1 APR/MAY/JUNE -14 0 0